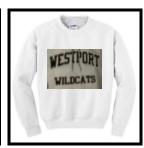

# Westport Athletic Boosters Sweatshirt Order Form

(Your choice underneath - see below)

Arched "Westport" - \$40 Wildcat Head - \$50 no words

Westport & Logo

Zip Hoodie - \$40

Crew - \$35 (Your choice underneath - see below)

Embroidery Options (circle):

| Front of sweatshirt examples WILDCAT FACE - NO WORDS | Sleeve of Sweatshirt - add \$5                            |
|------------------------------------------------------|-----------------------------------------------------------|
| WESTPORT                                             | Name:                                                     |
| WESTPORT ATHLETICS                                   | Number:                                                   |
| WESTPORT WILDCATS                                    |                                                           |
| WESTPORT                                             | (write in your choiceBasketball, Tennis, Drama, Band, etc |
| Payment: Check #payable                              | e to WAB- Westport Athletic Boosters Cash                 |
| VENMO @westport-athleticsboosters                    | s PAYPAL - paypal.me/wsptathleticboosters                 |
| Name:                                                |                                                           |
| Email:                                               |                                                           |
| Phone:                                               |                                                           |
| School:                                              |                                                           |