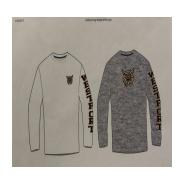

### **Performance Tee**

- 100% polyester
- Brown/white/Gray
- Youth/Adult sizes (no youth brown)
- \$20 long sleeve
- \$18 short sleeve
- Longitude/latitude on back

### **Cotton Tee**

- Brown with white logo
- White or Gray with brown logo
- Youth/Adult sizes No BROWN in youth sizes
- \$20 long sleeve
- \$18 short sleeve
- WESTPORT down sleeve on long and on the back for short