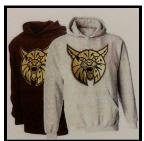

# Westport Athletic Boosters Sweatshirt Order Form

(Your choice underneath - see below)

Arched "Westport" - \$40 Wildcat Head - \$50 no words

Westport & Logo

Zip Hoodie - \$40

Crew - \$35 (Your choice underneath - see below)

Crew - \$40

| STYLE from ab      | ove:                  |                   |       |
|--------------------|-----------------------|-------------------|-------|
| Color (circle):    | LIGHT GRAY            | BROWN             | WHITE |
|                    | Size/Amo              | <u>ount</u>       |       |
| Youth S(4          | /6) M(6/8) L          | (8/10) XL(10/12   | 2)    |
| Adult              | S M L                 | _ XL XXL          | _     |
| ;                  | Sizes above adult 2XL | add \$4 per item. |       |
| m. Ontinna (sinala | ٨.                    |                   |       |

Embroidery Options (circle):

| Front of sweatshirt examples WILDCAT FACE - NO WORDS | Sleeve of Sweatshirt - add \$5                            |
|------------------------------------------------------|-----------------------------------------------------------|
| WESTPORT                                             | Name:                                                     |
| WESTPORT ATHLETICS                                   | Number:                                                   |
| WESTPORT WILDCATS                                    |                                                           |
| WESTPORT                                             | (write in your choiceBasketball, Tennis, Drama, Band, etc |
| Payment: Check #payable                              | e to WAB- Westport Athletic Boosters Cash                 |
| VENMO @westport-athleticsboosters                    | s PAYPAL - paypal.me/wsptathleticboosters                 |
| Name:                                                |                                                           |
| Email:                                               |                                                           |
| Phone:                                               |                                                           |
| School:                                              |                                                           |