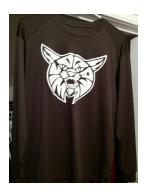

## **Campus Microfleece Jacket**

- 100% polyester anti-pill
- Center front reverse coil zipper with semi-autolock rubber pull tab
- Inseam front side pockets
- Brown with white lettering
- Westport on top with Wildcat face underneath on left chest
- Men and women's sizing
- XS, S, M, LG, XL, 2XL, 3XL (4XL mens only)
- \$45