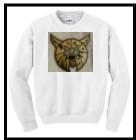

# Westport Athletic Boosters Sweatshirt Order Form

(Your choice underneath - see below)

Arched "Westport" - \$40 Wildcat Head - \$50 no words

Westport & Logo

Zip Hoodie - \$40

Crew - \$35 (Your choice underneath - see below)

Embroidery Options (circle):

| Front of sweatshirt examples WILDCAT FACE - NO WORDS | Sleeve of Sweatshirt - add \$5                            |
|------------------------------------------------------|-----------------------------------------------------------|
| WESTPORT                                             | Name:                                                     |
| WESTPORT ATHLETICS                                   | Number:                                                   |
| WESTPORT WILDCATS                                    |                                                           |
| WESTPORT                                             | (write in your choiceBasketball, Tennis, Drama, Band, etc |
| Payment: Check #payable                              | e to WAB- Westport Athletic Boosters Cash                 |
| VENMO @westport-athleticsboosters                    | s PAYPAL - paypal.me/wsptathleticboosters                 |
| Name:                                                |                                                           |
| Email:                                               |                                                           |
| Phone:                                               |                                                           |
| School:                                              |                                                           |