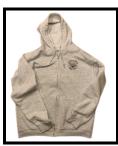

# Westport Athletic Boosters Sweatshirt Order Form

(Your choice underneath - see below)

Arched "Westport" - \$40 Wildcat Head - \$50 no words

Westport & Logo

Zip Hoodie - \$40

Crew - \$35 (Your choice underneath - see below)

Crew - \$40

| STYLE from ab      | ove:                  |                   |       |
|--------------------|-----------------------|-------------------|-------|
| Color (circle):    | LIGHT GRAY            | BROWN             | WHITE |
|                    | Size/Amo              | <u>ount</u>       |       |
| Youth S(4          | /6) M(6/8) L          | (8/10) XL(10/12   | 2)    |
| Adult              | S M L                 | _ XL XXL          | _     |
| ;                  | Sizes above adult 2XL | add \$4 per item. |       |
| m. Ontinna (sinala | ٨.                    |                   |       |

Embroidery Options (circle):

| Front of sweatshirt examples WILDCAT FACE - NO WORDS | Sleeve of Sweatshirt - add \$5                            |
|------------------------------------------------------|-----------------------------------------------------------|
| WESTPORT                                             | Name:                                                     |
| WESTPORT ATHLETICS                                   | Number:                                                   |
| WESTPORT WILDCATS                                    |                                                           |
| WESTPORT                                             | (write in your choiceBasketball, Tennis, Drama, Band, etc |
| Payment: Check #payable                              | e to WAB- Westport Athletic Boosters Cash                 |
| VENMO @westport-athleticsboosters                    | s PAYPAL - paypal.me/wsptathleticboosters                 |
| Name:                                                |                                                           |
| Email:                                               |                                                           |
| Phone:                                               |                                                           |
| School:                                              |                                                           |